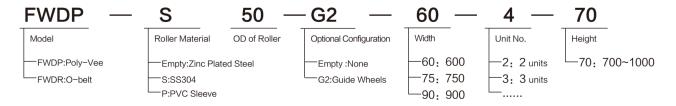

# Specifications

Motorized Roller Expandable Conveyor (Driven by Poly-vee belt)

• Transport speed as 10-35m/min, Max weight as 60kgs/unit.

| Model(Poly-vee belt) | Unit | Length mm | Width mm | Height mm | Load/Unit kg (no shock load) |
|----------------------|------|-----------|----------|-----------|------------------------------|
| FWDP-50              | 2    | 1120-2700 |          |           |                              |
| FWDP-50              | 3    | 1540-3800 | 600      |           |                              |
| FWDP-50              | 4    | 1960-4900 | 750      | 700~1000  | 60                           |
| FWDP-50              | 5    | 2380-6000 | 900      |           |                              |
| FWDP-50              | 6    | 2800-7100 |          |           |                              |

### Motorized Roller Expandable Conveyor (Driven by O-belt)

• Transport speed as 10-35m/min, Max weight as 50kgs/unit.

| Model(O-belt) | Unit | Length mm | Width mm | Height mm | Load/Unit kg (no shock load) |
|---------------|------|-----------|----------|-----------|------------------------------|
| FWDR-50       | 2    | 1120-2700 |          |           |                              |
| FWDR-50       | 3    | 1540-3800 | 600      |           |                              |
| FWDR-50       | 4    | 1960-4900 | 750      | 700~1000  | 50                           |
| FWDR-50       | 5    | 2380-6000 | 900      |           |                              |
| FWDR-50       | 6    | 2800-7100 |          |           |                              |