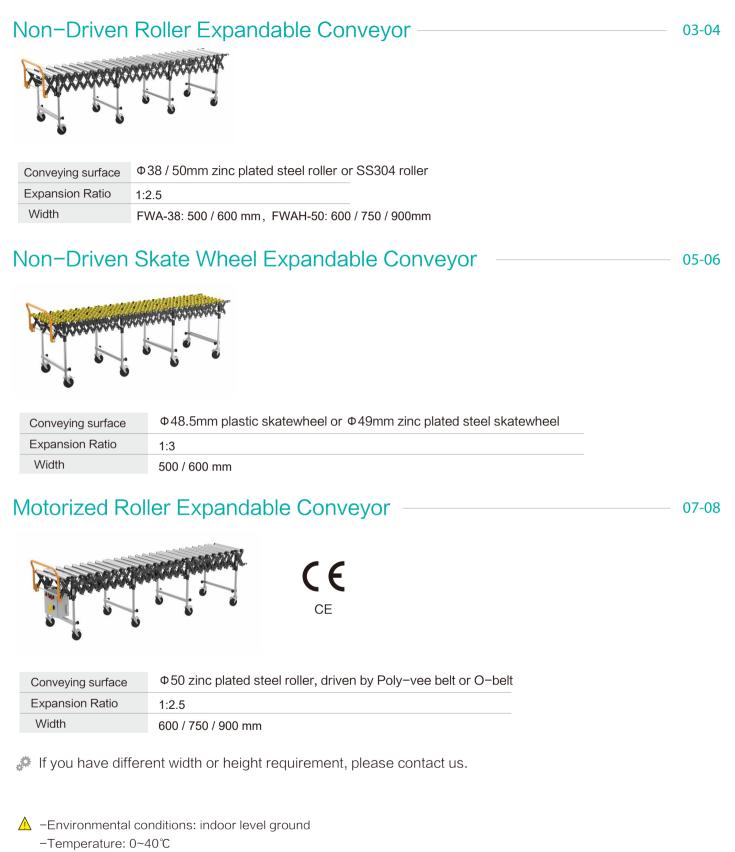

### PRODUCT CATALOG

-Humidity: 30%~70% RH without condensation

- high weight burden
- smooth and quiet running
- suitable for middle or big items

# **Specifications**

 $\Phi 38$  single roller expandable conveyor

| Model  | Unit | Length mm | Width mm   | Height mm | Load/Unit kg (no shock load) |    |
|--------|------|-----------|------------|-----------|------------------------------|----|
| FWA-38 | 2    | 980-2480  |            |           |                              |    |
| FWA-38 | 3    | 1350-3510 | 500        | 700 1000  |                              |    |
| FWA-38 | 4    | 1720-4540 | 500<br>600 | 80        | 700~1000                     | 80 |
| FWA-38 | 5    | 2090-5570 |            |           |                              |    |
| FWA-38 | 6    | 2460-6600 |            |           |                              |    |

| Model   | Unit | Length mm | Width mm | Height mm | Load/Unit kg (no shock load) |
|---------|------|-----------|----------|-----------|------------------------------|
| FWAH-50 | 2    | 1120-2700 |          |           |                              |
| FWAH-50 | 3    | 1540-3800 | 600      | 700 1000  |                              |
| FWAH-50 | 4    | 1960-4900 | 750      | 700~1000  | 100                          |
| FWAH-50 | 5    | 2380-6000 | 900      | 550~700   |                              |
| FWAH-50 | 6    | 2800-7100 |          |           |                              |

### Φ50 single roller expandable conveyor

### Φ48.5 plastic skatewheel expandable conveyor

• For light weight items, bottom material easy to wear and tear.

| Model | Unit | Length mm | Width mm   | Height mm | Load/Unit kg (no shock load) |
|-------|------|-----------|------------|-----------|------------------------------|
| FWC-P | 2    | 870-2480  |            |           |                              |
| FWC-P | 3    | 1190-3510 | 500<br>600 | 700 4000  |                              |
| FWC-P | 4    | 1510-4540 |            | 700~1000  | 70                           |
| FWC-P | 5    | 1830-5570 |            | 600 5     | 550~700                      |
| FWC-P | 6    | 2150-6600 |            |           |                              |

### Φ49 steel skate wheel expandable conveyor

• For middle weight items, hard bottom material.

|   | Model | Unit | Length mm | Width mm | Height mm | Load/Unit kg (no shock load) |
|---|-------|------|-----------|----------|-----------|------------------------------|
|   | FWC-C | 2    | 870-2480  |          |           |                              |
| _ | FWC-C | 3    | 1190-3510 | 500      | 700 1000  |                              |
|   | FWC-C | 4    | 1510-4540 | 500      | 700~1000  | 70                           |
|   | FWC-C | 5    | 1830-5570 | 600      | 550~700   |                              |
|   | FWC-C | 6    | 2150-6600 |          |           |                              |

# Specifications

Motorized Roller Expandable Conveyor (Driven by Poly-vee belt)

• Transport speed as 10-35m/min, Max weight as 60kgs/unit.

| Model(Poly-vee belt) | Unit | Length mm | Width mm | Height mm | Load/Unit kg (no shock load) |
|----------------------|------|-----------|----------|-----------|------------------------------|
| FWDP-50              | 2    | 1120-2700 |          |           |                              |
| FWDP-50              | 3    | 1540-3800 | 600      |           |                              |
| FWDP-50              | 4    | 1960-4900 | 750      | 700~1000  | 60                           |
| FWDP-50              | 5    | 2380-6000 | 900      |           |                              |
| FWDP-50              | 6    | 2800-7100 |          |           |                              |

### Motorized Roller Expandable Conveyor (Driven by O-belt)

• Transport speed as 10-35m/min, Max weight as 50kgs/unit.

| Model(O-belt) | Unit | Length mm | Width mm | Height mm | Load/Unit kg (no shock load) |
|---------------|------|-----------|----------|-----------|------------------------------|
| FWDR-50       | 2    | 1120-2700 |          |           |                              |
| FWDR-50       | 3    | 1540-3800 | 600      |           |                              |
| FWDR-50       | 4    | 1960-4900 | 750      | 700~1000  | 50                           |
| FWDR-50       | 5    | 2380-6000 | 900      |           |                              |
| FWDR-50       | 6    | 2800-7100 |          |           |                              |