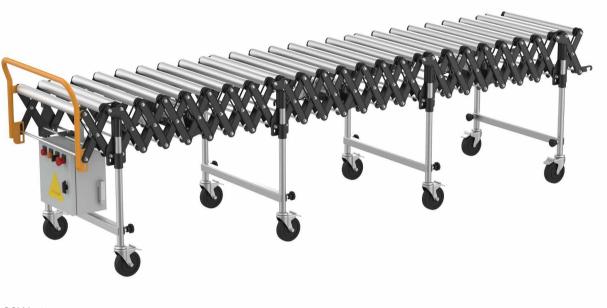

# Flexible Expandable Conveyor

### PRODUCT CATALOG

-Humidity: 30%~70% RH without condensation

- high weight burden
- smooth and quiet running
- suitable for middle or big items