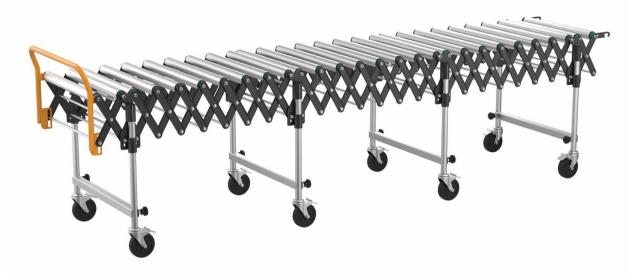

### PRODUCT CATALOG

-Humidity: 30%~70% RH without condensation

- high weight burden
- smooth and quiet running
- suitable for middle or big items

# **Specifications**

 $\Phi 38$  single roller expandable conveyor

| Model  | Unit | Length mm | Width mm   | Height mm | Load/Unit kg (no shock load) |    |
|--------|------|-----------|------------|-----------|------------------------------|----|
| FWA-38 | 2    | 980-2480  |            |           |                              |    |
| FWA-38 | 3    | 1350-3510 | 500        | 700 1000  |                              |    |
| FWA-38 | 4    | 1720-4540 | 500<br>600 | 80        | 700~1000                     | 80 |
| FWA-38 | 5    | 2090-5570 |            |           |                              |    |
| FWA-38 | 6    | 2460-6600 |            |           |                              |    |