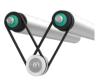

# Specifications

Motorized Roller Expandable Conveyor (Driven by Poly-vee belt)

• Transport speed as 10-35m/min, Max weight as 60kgs/unit.

| Model(Poly-vee belt) | Unit | Length mm | Width mm | Height mm | Load/Unit kg (no shock load) |
|----------------------|------|-----------|----------|-----------|------------------------------|
| FWDP-50              | 2    | 1120-2700 |          |           |                              |
| FWDP-50              | 3    | 1540-3800 | 600      |           |                              |
| FWDP-50              | 4    | 1960-4900 | 750      | 700~1000  | 60                           |
| FWDP-50              | 5    | 2380-6000 | 900      |           |                              |
| FWDP-50              | 6    | 2800-7100 |          |           |                              |

## Roller

Double Grooved Conveyor Roller

Poly-Vee Conveyor Roller

| Tube Dia.(D) | t   | Shaft Dia.(d) | Tube Material     |       |
|--------------|-----|---------------|-------------------|-------|
|              |     |               | Zinc plated steel | SS304 |
| Φ50          | 1.5 | Ф12           | $\checkmark$      | 0     |