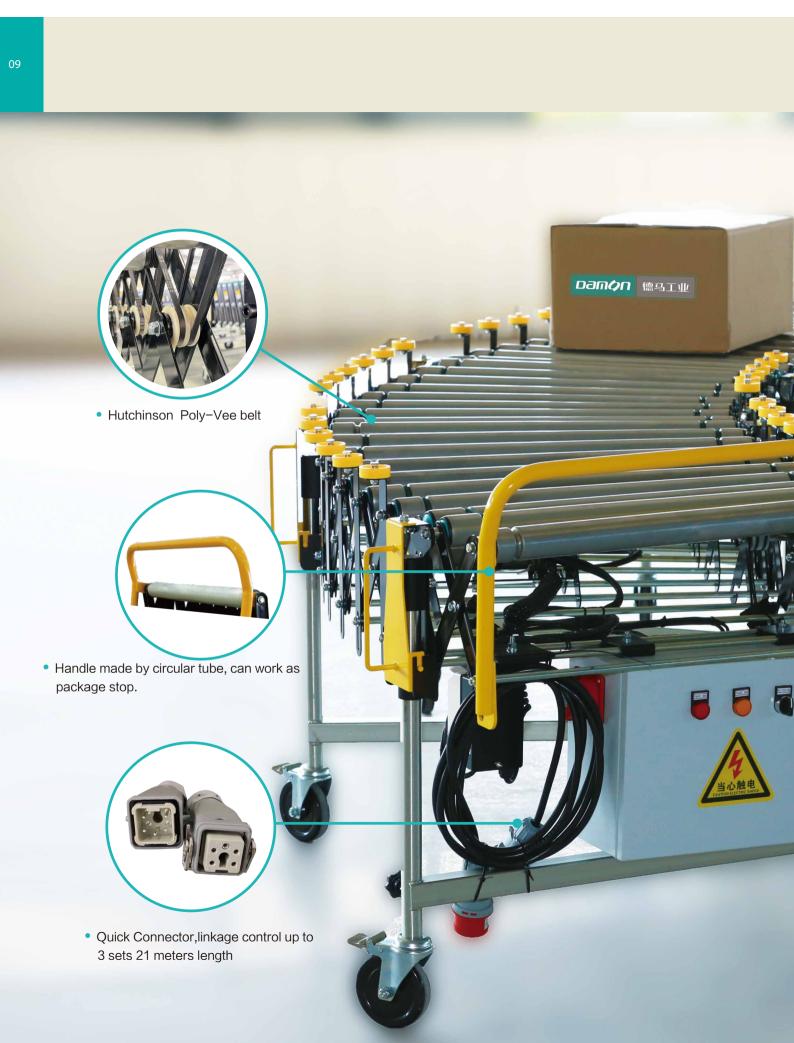

# Specifications

Motorized Roller Expandable Conveyor (Driven by Poly-vee belt)

• Transport speed as 10-35m/min, Max weight as 60kgs/unit.

| Model(Poly-vee belt) | Unit | Length mm | Width mm | Height mm | Load/Unit kg (no shock load) |
|----------------------|------|-----------|----------|-----------|------------------------------|
| FWDP-50              | 2    | 1120-2700 |          |           |                              |
| FWDP-50              | 3    | 1540-3800 | 600      |           |                              |
| FWDP-50              | 4    | 1960-4900 | 750      | 700~1000  | 60                           |
| FWDP-50              | 5    | 2380-6000 | 900      |           |                              |
| FWDP-50              | 6    | 2800-7100 |          |           |                              |

### Motorized Roller Expandable Conveyor (Driven by O-belt)

• Transport speed as 10-35m/min, Max weight as 50kgs/unit.

| Model(O-belt) | Unit | Length mm | Width mm | Height mm | Load/Unit kg (no shock load) |
|---------------|------|-----------|----------|-----------|------------------------------|
| FWDR-50       | 2    | 1120-2700 |          |           |                              |
| FWDR-50       | 3    | 1540-3800 | 600      |           |                              |
| FWDR-50       | 4    | 1960-4900 | 750      | 700~1000  | 50                           |
| FWDR-50       | 5    | 2380-6000 | 900      |           |                              |
| FWDR-50       | 6    | 2800-7100 |          |           |                              |

## Roller

Double Grooved Conveyor Roller

Poly-Vee Conveyor Roller

| Tube Dia.(D) | t   | Shaft Dia.(d) | Tube Material     |       |
|--------------|-----|---------------|-------------------|-------|
|              |     |               | Zinc plated steel | SS304 |
| Φ50          | 1.5 | Ф12           | $\checkmark$      | 0     |

| Tube Dia.(D) | t   | Shaft Dia.(d) | Tube Material     |       |
|--------------|-----|---------------|-------------------|-------|
|              |     | endit Bidi(d) | Zinc plated steel | SS304 |
| Ф50          | 1.5 | Ф12           | $\checkmark$      | 0     |

\*PVC sleeve available for better surface friction.