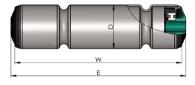

### Roller

|   | ۵ |  |
|---|---|--|
| E |   |  |

|              | +   | Chaft Dia (d) | Tube Material     |       |
|--------------|-----|---------------|-------------------|-------|
| Tube Dia.(D) | L   | Shaft Dia.(d) | Zinc plated steel | SS304 |
| Ф38          | 1.2 | Φ12           | $\checkmark$      | 0     |
| Φ50          | 1.5 | Φ12           | $\checkmark$      | 0     |