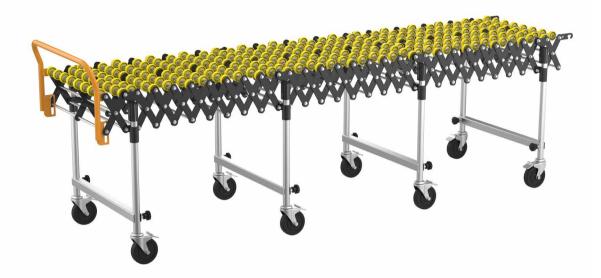

### PRODUCT CATALOG

-Humidity: 30%~70% RH without condensation

- high weight burden
- smooth and quiet running
- suitable for middle or big items

# **Specifications**

 $\Phi 38$  single roller expandable conveyor

| Model  | Unit | Length mm | Width mm   | Height mm | Load/Unit kg (no shock load) |    |
|--------|------|-----------|------------|-----------|------------------------------|----|
| FWA-38 | 2    | 980-2480  |            |           |                              |    |
| FWA-38 | 3    | 1350-3510 | 500        | 700 1000  |                              |    |
| FWA-38 | 4    | 1720-4540 | 500<br>600 | 80        | 700~1000                     | 80 |
| FWA-38 | 5    | 2090-5570 |            |           |                              |    |
| FWA-38 | 6    | 2460-6600 |            |           |                              |    |

| Model   | Unit | Length mm | Width mm | Height mm | Load/Unit kg (no shock load) |
|---------|------|-----------|----------|-----------|------------------------------|
| FWAH-50 | 2    | 1120-2700 |          |           |                              |
| FWAH-50 | 3    | 1540-3800 | 600      | 700 1000  |                              |
| FWAH-50 | 4    | 1960-4900 | 750      | 700~1000  | 100                          |
| FWAH-50 | 5    | 2380-6000 | 900      | 550~700   |                              |
| FWAH-50 | 6    | 2800-7100 |          |           |                              |

### Φ50 single roller expandable conveyor