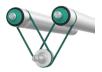

### Motorized Roller Expandable Conveyor (Driven by O-belt)

• Transport speed as 10-35m/min, Max weight as 50kgs/unit.

| Model(O-belt) | Unit | Length mm | Width mm | Height mm | Load/Unit kg (no shock load) |
|---------------|------|-----------|----------|-----------|------------------------------|
| FWDR-50       | 2    | 1120-2700 |          |           |                              |
| FWDR-50       | 3    | 1540-3800 | 600      |           |                              |
| FWDR-50       | 4    | 1960-4900 | 750      | 700~1000  | 50                           |
| FWDR-50       | 5    | 2380-6000 | 900      |           |                              |
| FWDR-50       | 6    | 2800-7100 |          |           |                              |

| Tube Dia.(D) | t   | Shaft Dia.(d) | Tube Material     |       |
|--------------|-----|---------------|-------------------|-------|
|              |     | endit Bidi(d) | Zinc plated steel | SS304 |
| Ф50          | 1.5 | Ф12           | $\checkmark$      | 0     |