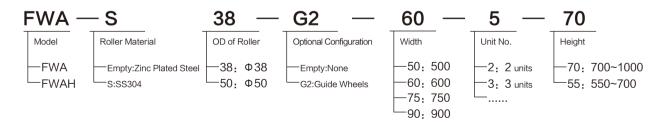

## **Order Example**

O——Available Configuration

- high expansion ratio, space saving
- light weight, fluent rotating
- better for curve situation
- suitable for middle or small items