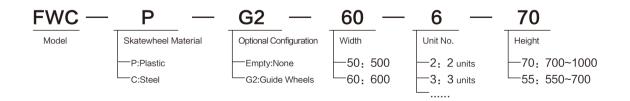

# **Order Example**

CE

CE

- 90W strong power
- forward and reverse rotating stepless speed regulation
- linkage control up to three sets
- voltage option 220V/380V/400V