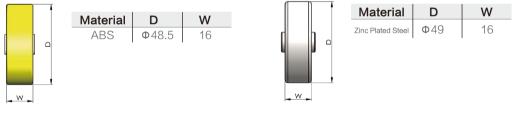

### Φ48.5 plastic skatewheel expandable conveyor

• For light weight items, bottom material easy to wear and tear.

| Model | Unit | Length mm | Width mm   | Height mm | Load/Unit kg (no shock load) |
|-------|------|-----------|------------|-----------|------------------------------|
| FWC-P | 2    | 870-2480  |            |           |                              |
| FWC-P | 3    | 1190-3510 | 500<br>600 | 700 4000  |                              |
| FWC-P | 4    | 1510-4540 |            | 700~1000  | 70                           |
| FWC-P | 5    | 1830-5570 |            | 600 5     | 550~700                      |
| FWC-P | 6    | 2150-6600 |            |           |                              |

### Φ49 steel skate wheel expandable conveyor

• For middle weight items, hard bottom material.

|   | Model | Unit | Length mm | Width mm | Height mm | Load/Unit kg (no shock load) |
|---|-------|------|-----------|----------|-----------|------------------------------|
|   | FWC-C | 2    | 870-2480  |          |           |                              |
| _ | FWC-C | 3    | 1190-3510 | 500      | 700 1000  |                              |
|   | FWC-C | 4    | 1510-4540 | 500      | 700~1000  | 70                           |
|   | FWC-C | 5    | 1830-5570 | 600      | 550~700   |                              |
|   | FWC-C | 6    | 2150-6600 |          |           |                              |

# Skate wheel

plastic skate wheel

steel skate wheel