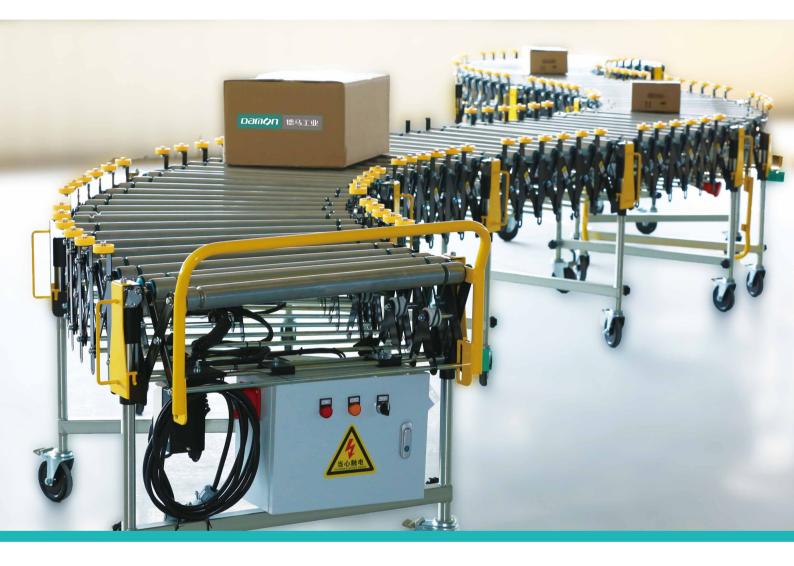

# Flexible Expandable Conveyor

### PRODUCT CATALOG

-Humidity: 30%~70% RH without condensation

- high weight burden
- smooth and quiet running
- suitable for middle or big items